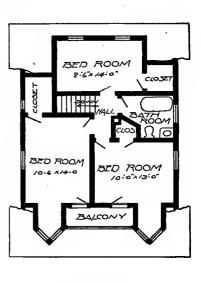

Design No. 2003

First Floor Plan

Second Floor Plan

#### Size: Width, 19 feet 10 inches; length, 38 feet, exclusive of porches

Blue prints consist of basement plan; first and second floor plans; front, two side elevations; wall sections and all necessary interior details. Specifications consist of about twenty pages of typewritten matter.

Full and complete working plans and specifications of this house will be furnished for \$5.00. Cost of this house is from about \$2,550,00 to about \$2,800.00, according to the locality in which it is built.